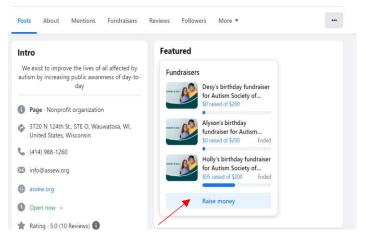

## https://www.facebook.com/ASSEW

2. Scroll down to the featured section and click <u>Raise Money</u>

3. Set a goal and click create